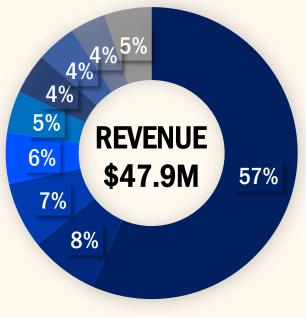

### **2025 BUDGET**

Sponsorship, TV and Licensing

23%

7%

**5%** 

7%

**EXPENSES** 

\$44.8M

8%

- Approvals and Prize Money
- Fines and Fees
- NFR and Convention
- Royalties
- Insurance
- Judging
- Membership Dues and Permits
- Other Revenue and Support

- Sponsorship & Promotions
- Salaries and Benefits
- NFR and Convention
- Judging

34%

16%

- Rodeo, Circuits, and Playoff
  Series
  Lourance, Members & Composition
- Insurance: Members & Company