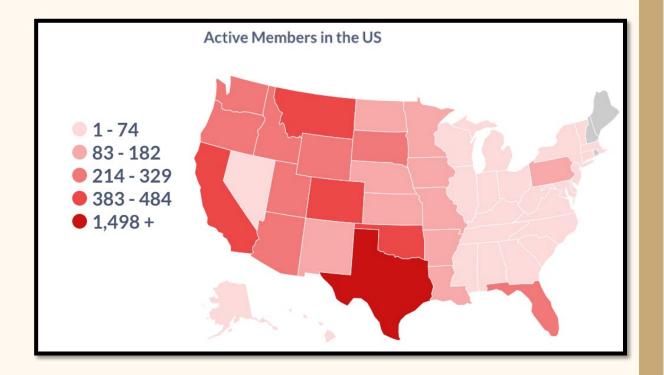

# **2024 SUMMARY**

- Increased Membership
- Increased Approved Events by 5%
- Increased Entries by 6%
- Increased Permits
- Increased Total Payout by \$2,500,000

### **2025 FOCUS**

- Continued Focus on Expanding Membership
- Create More Membership
  Opportunities
- Enhance Opportunities for Permits and Rookies