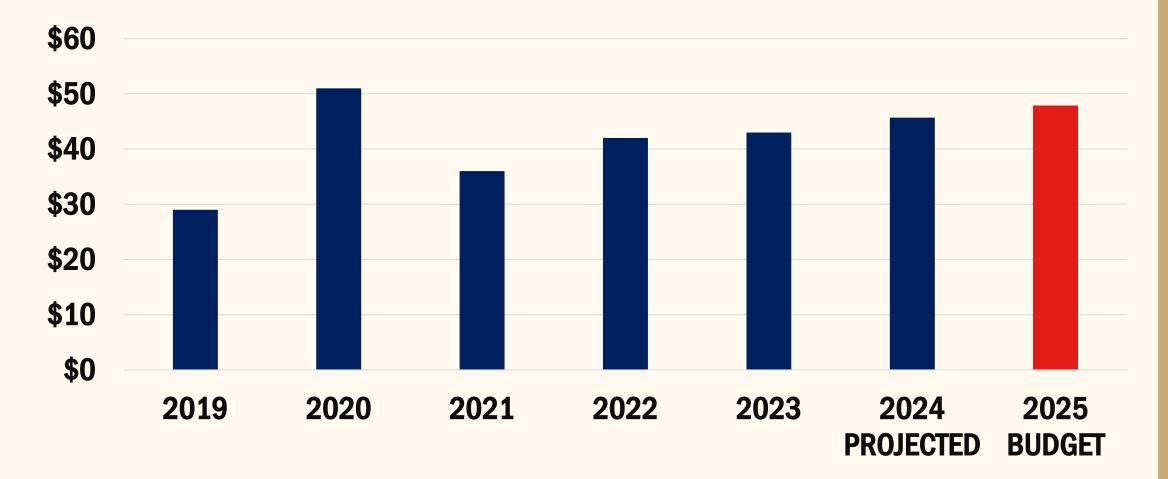

Server to Cloud



### **DATA WAREHOUSE**

- Storage for Historical Data
- Self-Service Reporting





# ENCORPANE.

STATE OF PRCA

# **2024 SUMMARY**

- Museum Revenue up over 2023
- \$240,000 raised at Induction Events
- Class of 10 Inductees
- Successful 45<sup>th</sup> Anniversary 1,397 Attendance
- Visitor Survey 99.1% Excellent Rating
- Outdoor Statues Cleaned
- Curriculum Development with "History Colorado"





# **2025 FOCUS**

- Increase Revenue
  - Review Museum Pricing
  - Develop New Fundraiser
  - Higher Return on all Events
  - Increase Members, Visitors, Rentals
  - Explore Additional Grants
- Promote Traveling Trunk Exhibit
- Identify Exhibit Enhancements
- Facility Upgrades





# FINANCE

STATE OF PRCA

### **2024 PROJECTED** CONSOLIDATED REVENUE TREND (\$ IN MILLIONS)



### **2025 BUDGET**





Sponsorship, TV and Licensing

23%

7%

**5%** 

7%

**EXPENSES** 

\$44.8M

8%

- Approvals and Prize Money
- Fines and Fees
- NFR and Convention
- Royalties
- Insurance
- Judging
- Membership Dues and Permits
- Other Revenue and Support

- Sponsorship & Promotions
- Salaries and Benefits
- NFR and Convention
- Judging

34%

16%

- Rodeo, Circuits, and Playoff
  Series
  Lourance, Members & Composition
- Insurance: Members & Company

### **FIVE-YEAR BUDGET** CONSOLIDATED REVENUE TREND (\$ IN MILLIONS)







# **TELLING OUR STORY IN 2025**

- New Look for PSN Stories over Stats
- Grow YouTube Subscribers
  - Original Content
  - Archival Rodeos
- More Written Stories to Web





### **MEDIA TERMS & LIVESTREAMING EXPECTATIONS**



- Where are We after Five Years