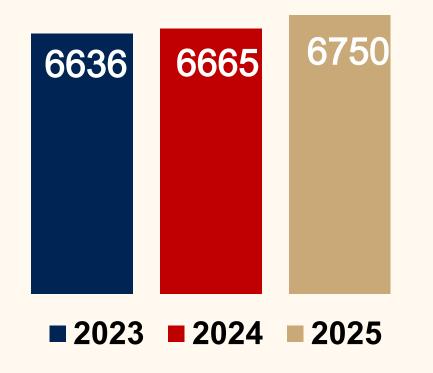

# **2024 SUMMARY**

- Increased Membership
- Increased Approved Events by 5%
- Increased Entries by 6%
- Increased Permits
- Increased Total Payout by \$2,500,000

# **FIVE-YEAR PROJECTION**

- 7,500 Members
- Increase Season Payout to \$90 Million
- Reduce Turnouts by Half
- Increase Entries to 180,000